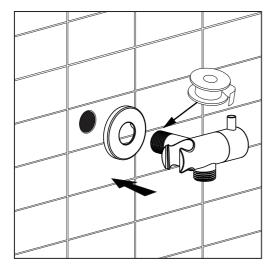

ovezeldoek. Bekijk het uitgebreide schoonmaakadvies op de site van Tortuworld.com.

The Tortu faucets from the Tuvalu series are available in Chrome and brushed PVD-finishes.

Do not use aggressive products with cleaning. We advise to clean with green scap and dry with a soft, clean cloth. Do not use an abrasive sponge or microfiber cloth. Please check our full cleaning instructions on the website Tortuworld.com.

#### **GEREEDSCHAP // TOOLS**

Gebruik de juiste gereedschap voor de juiste installatie. Wees voorzichtig dat u het gereedschap goed toepast om zodoende schade/krassen aan de kranen te voorkomen.

Use the proper tools for correct installation. Be careful that you use the tools in the correct manner to avoid damages/scratches on the faucets.

#### **INSTALLATIE // INSTALLATION**





### **TECHNISCHE TEKENING // DRAWING**