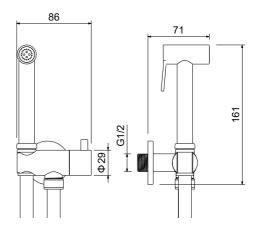

kadvies op de site van Tortuworld.com.

The Tortu faucets from the Tuvalu series are available in Chrome and brushed PVD-finishes.

Do not use aggressive products with cleaning. We advise to clean with green scap and dry with a soft, clean cloth. Do not use an abrasive sponge or microfiber cloth. Please check our full cleaning instructions on the website Tortuworld.com.

#### **GEREEDSCHAP // TOOLS**

Gebruik de juiste gereedschap voor de juiste installatie. Wees voorzichtig dat u het gereedschap goed toepast om zodoende schade/krassen aan de kranen te voorkomen.

Use the proper tools for correct installation. Be careful that you use the tools in the correct manner to avoid damages/scratches on the faucets.

#### **INSTALLATIE // INSTALLATION**





### **TECHNISCHE TEKENING // DRAWING**